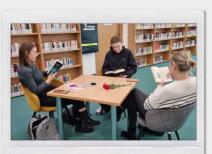

## Scientific Information Network - SGGW Libraries

Use the group workspace:

- 4Team Room ideal for studying together (up to 12 people)
- Reading Room C a space for studying and working together
- Conference Room a space for organizing training sessions and lectures (up to 86 people)