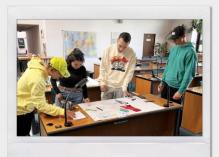

## Scientific Information Network - SGGW Libraries

Use the group workspace:

- 4Team Room ideal for studying together (up to 12 people)
- Reading Room C a space for studying and working together
- Conference Room a space for organizing training sessions and lectures (up to 86 people)